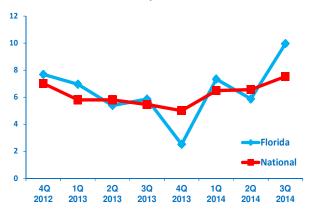

# FLORIDA GROWTH **VS. NATIONAL**

Revenue Growth past 12 months

**Employment Growth past 12 months** 