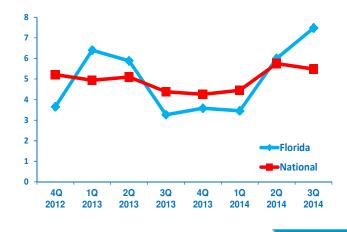

ORG







### MEET FLORIDA'S MIGHTY MIDDLE MARKET

#### Florida's Middle Market Defined

**ANNUAL REVENUE** 

\$10MM-\$1B

\$







**NEARLY** 

7,000

**BUSINESSES** 



**MORE THAN** 

\$275B

IN ANNUAL REVENUE



**REPRESENTS** 

0.3%

OF ALL FLORIDA COMPANIES



**GENERATES** 

24%

OF ALL FLORIDA
BUSINESS REVENUE



**EMPLOYS** 

21%

OF THE FLORIDA WORKFORCE



### **Diverse**



construction 11.0%



7.0%



13.0%



FINANCE, INSURANCE, REAL ESTATE

9.0%



BUSINESS SERVICES **27.0%** 



MANUFACTURING 12.0%



**15.0%** 



AGRICULTURE 1.0%



TRANSPORTATION, COMMUNICATIONS, UTILITES

6.0%

**FLORIDA MIDDLE MARKET INDICATOR** 

3Q 2014

# FLORIDA GROWTH **VS. NATIONAL**

Revenue Growth past 12 months



**Employment Growth past 12 months** 



#### Revenue Growth next 12 months



#### **Employment Growth next 12 months**



FOR MORE INFORMATION VISIT MIDDLEMARKETCENTER.ORG



In Collaboration With