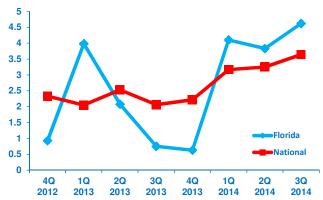

**15.0%** 

AGRICULTURE 1.0%

TRANSPORTATION, COMMUNICATIONS, UTILITES

6.0%

**FLORIDA MIDDLE MARKET INDICATOR** 

3Q 2014

# FLORIDA GROWTH **VS. NATIONAL**

Revenue Growth past 12 months

**Employment Growth past 12 months** 